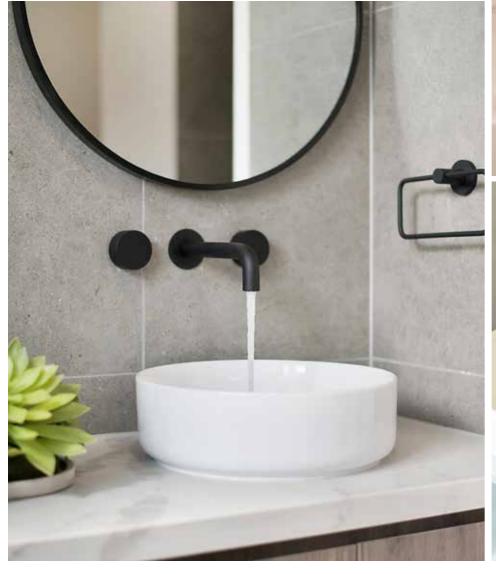

Bathroom luxury

- **ODESIGNER FREESTANDING BATH**
- **⊘** FRAMELESS MIRRORS
- 20MM SMARTSTONE STONE BENCTHOPS
- **⊘** 600X600 PREMIUM FLOOR TILES
- POLYTEC DOORS

**Standard Premium Mixer** 

Freestanding Bath Standard