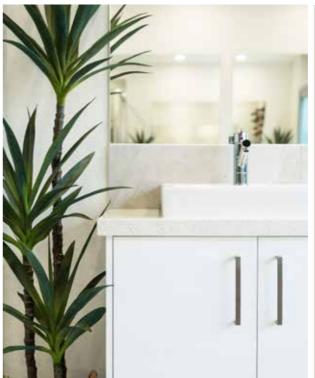

Bathroom luxury

- **ODESIGNER FREESTANDING BATH**
- **⊘** FRAMELESS MIRRORS
- 20MM SMARTSTONE STONE BENCTHOPS
- **⊘** 600X600 PREMIUM FLOOR TILES
- POLYTEC DOORS

**Standard Premium Mixer** 

Freestanding Bath Standard