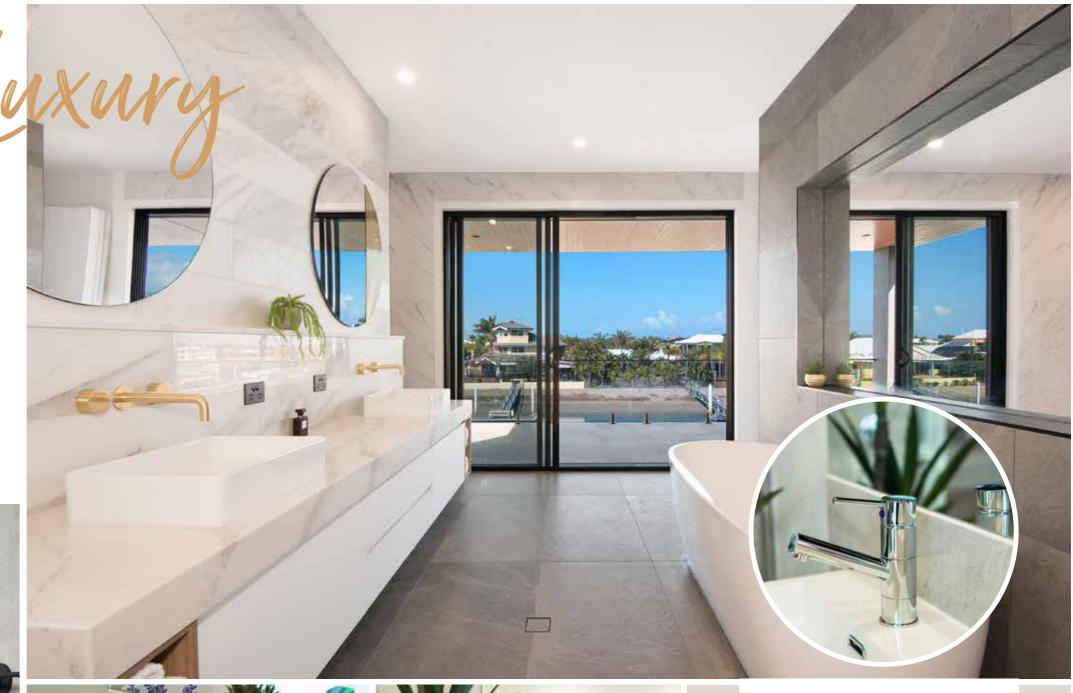

Bathroom luxury

- **ODESIGNER FREESTANDING BATH**
- **⊘** FRAMELESS MIRRORS
- 20MM SMARTSTONE STONE BENCTHOPS
- **⊘** 600X600 PREMIUM FLOOR TILES
- POLYTEC DOORS

**Standard Premium Mixer** 

Freestanding Bath Standard