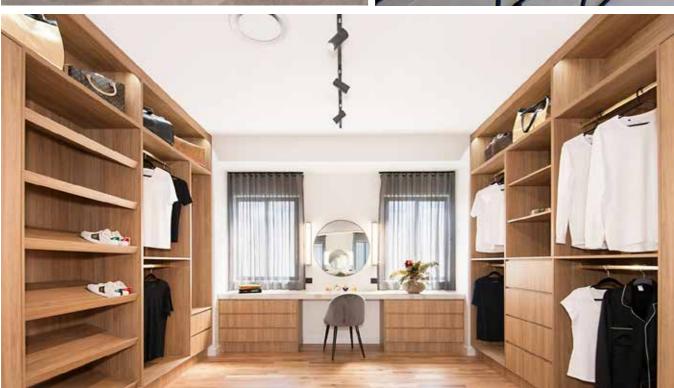

Bathroom luxury

- **ODESIGNER FREESTANDING BATH**
- **⊘** FRAMELESS MIRRORS
- 20MM SMARTSTONE STONE BENCTHOPS
- **⊘** 600X600 PREMIUM FLOOR TILES
- POLYTEC DOORS

**Standard Premium Mixer** 

Freestanding Bath Standard