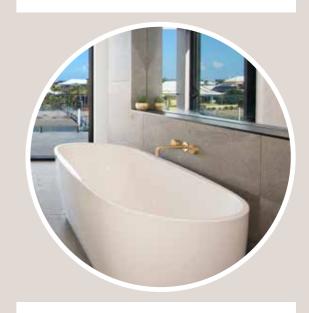

Bathroom luxury

- **ODESIGNER FREESTANDING BATH**
- **⊘** FRAMELESS MIRRORS
- 20MM SMARTSTONE STONE BENCTHOPS
- **⊘** 600X600 PREMIUM FLOOR TILES
- POLYTEC DOORS

**Standard Premium Mixer** 

Freestanding Bath Standard