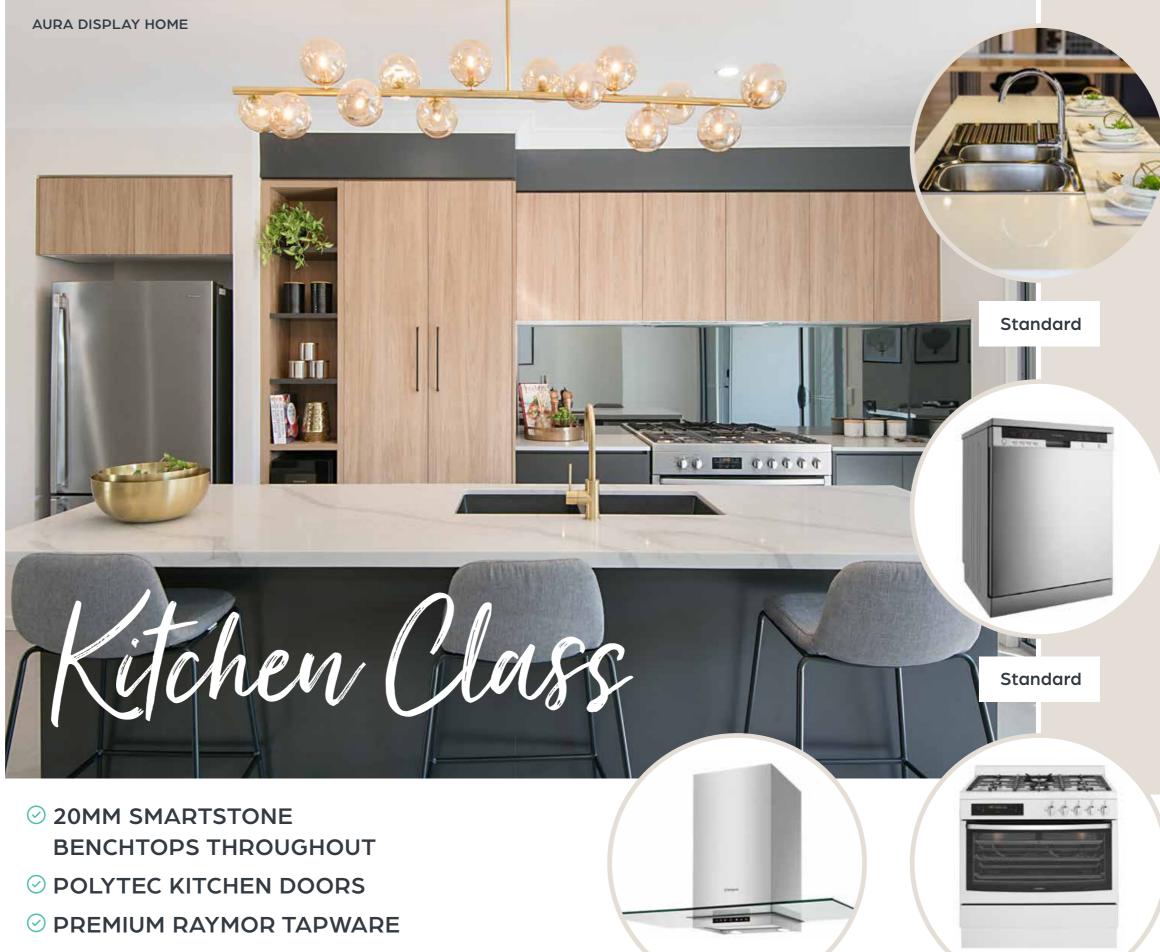

Bathroom luxury

- **ODESIGNER FREESTANDING BATH**
- **⊘** FRAMELESS MIRRORS
- 20MM SMARTSTONE STONE BENCTHOPS
- **⊘** 600X600 PREMIUM FLOOR TILES
- POLYTEC DOORS

**Standard Premium Mixer** 

Freestanding Bath Standard