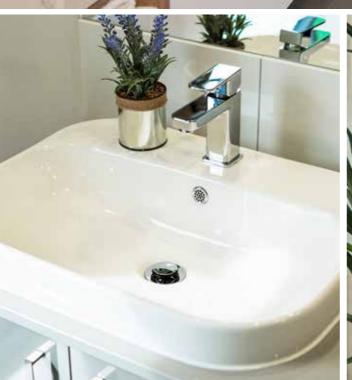

Bathroom luxury

- **ODESIGNER FREESTANDING BATH**
- **⊘** FRAMELESS MIRRORS
- 20MM SMARTSTONE STONE BENCTHOPS
- **⊘** 600X600 PREMIUM FLOOR TILES
- POLYTEC DOORS

**Standard Premium Mixer** 

Freestanding Bath Standard