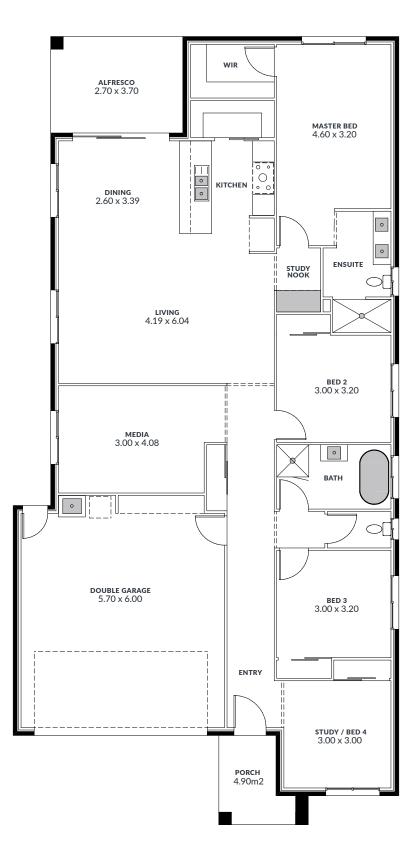

## THE LIBERTY

| FLOOR AREA           | LENGTH | WIDTH  | FRONTAGE |
|----------------------|--------|--------|----------|
| 208.12m <sup>2</sup> | 22.07m | 10.80m | 12.5m    |

© Homes by CMA. Plans not to scale. All images for illustration only.